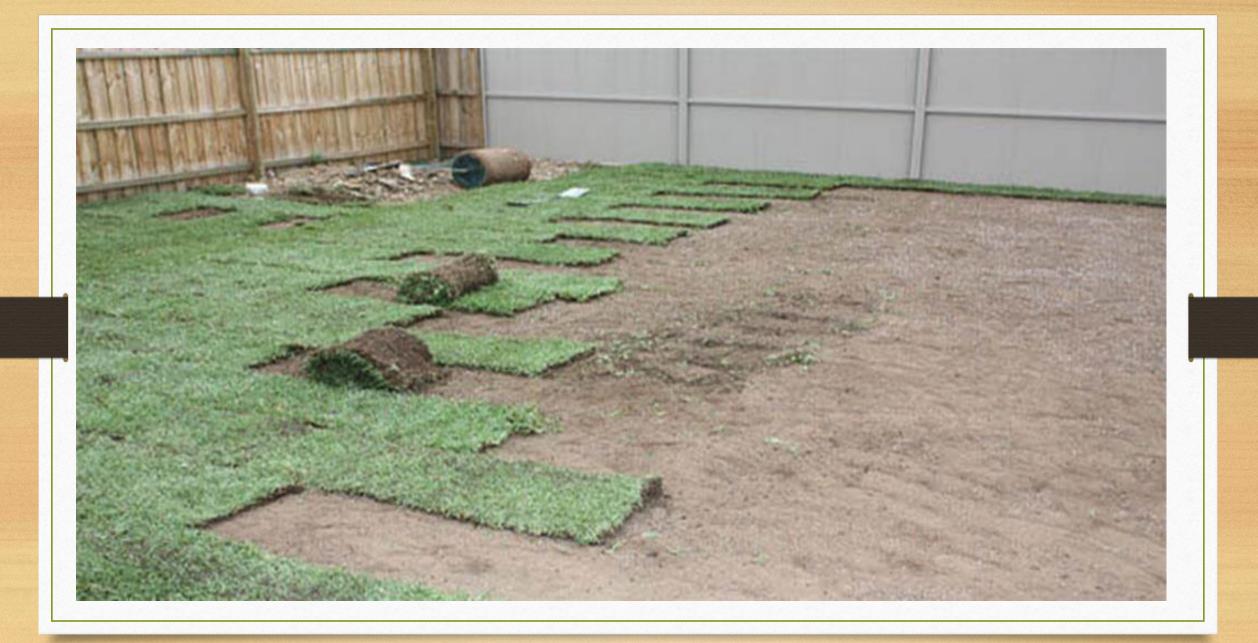

# Boarders and Set

#### out

Always lay the boarder first so the lawn can be cut into this.

#### out

Once boarder is laid, find the way that water will fall, and make sure you lay across it not with it.

This will prevent water from using the turf joins as channels and eroding soil.