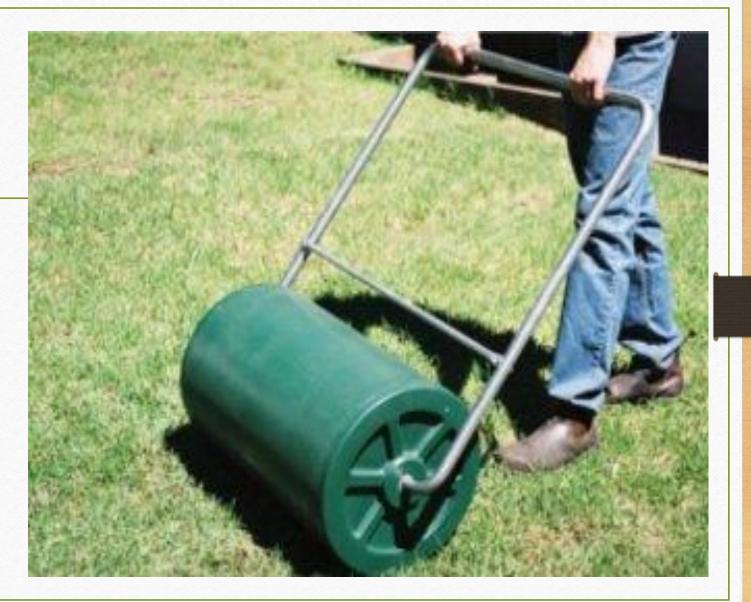

# Hose Then Roll the lawn.

Importance of rolling a lawn

Once the lawn is watered in, rolling it allows the turf roll to connect to the soil like a boot stuck in wet mud, it creates a suction.

The small white fibrous hairs that initially grow and grab the soil will die off if they grow into air pockets (this is caused by poor soil and turf connection) this will intern leave browning on the new lawn.