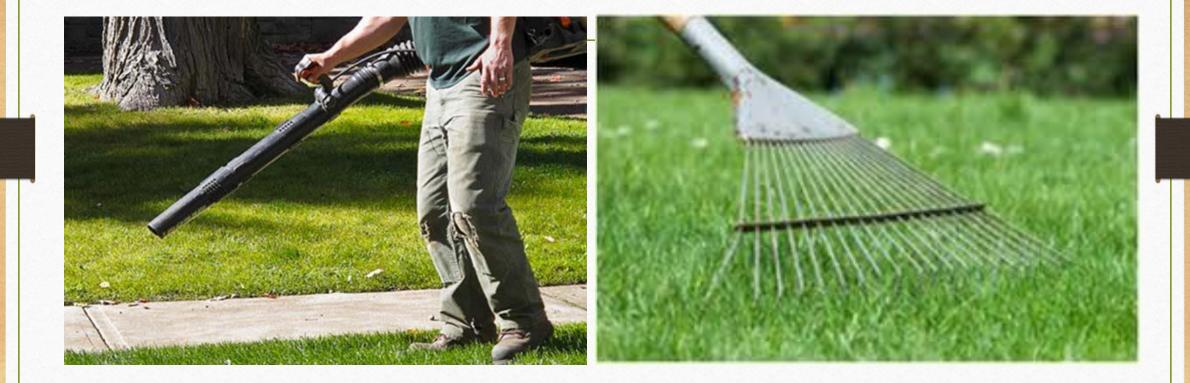

THE SPOTLIGHT TURFING



## Turfing – 5 steps for laying turf well!

- 1- Prep is everything
- 2- Boarders first
- 3- Lay for water flow and stagger lines
- 4- Blow off excess
- 5- Roll & Water in

# PREP

Prep is everything !

-Make sure the area has 75mm minimum turf underlay coverage
-Remove all debris (pebbles, rocks, roots etc)
-Check prep has fall and Ag pipes are installed where need running into a pit
-If its Clay – Add Gypsum
-Make sure its level

# Boarders and Set

#### out

Always lay the boarder first so the lawn can be cut into this.



# Boarders and Set

#### out

Once boarder is laid, find the way that water will fall, and make sure you lay across it not with it.

This will prevent water from using the turf joins as channels and eroding soil.





# Blow and Rake Excess



# Hose Then Roll the lawn.

Importance of rolling a lawn

Once the lawn is watered in, rolling it allows the turf roll to connect to the soil like a boot stuck in wet mud, it creates a suction.

The small white fibrous hairs that initially grow and grab the soil will die off if they grow into air pockets (this is caused by poor soil and turf connection) this will intern leave browning on the new lawn.



# Thanks and Goodbye







## NEXT SPOTLIGHT

• Finishes – The final professional touches



NEW SHIRTS ARE IN