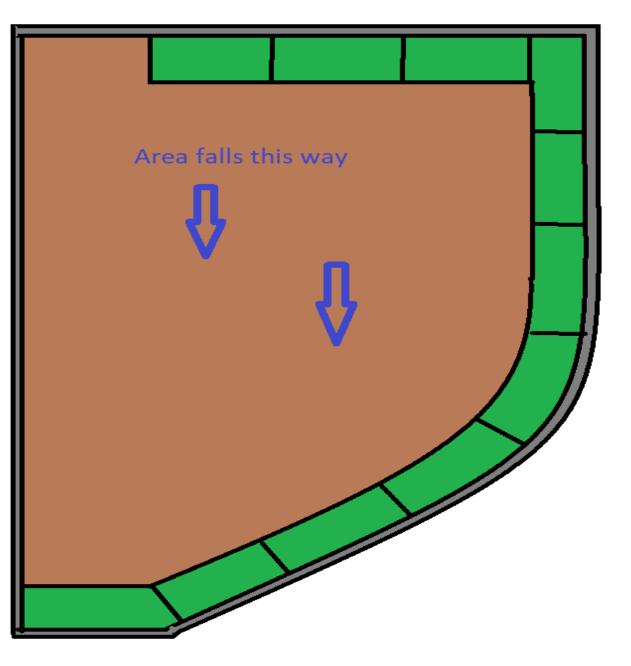

# Boarders and Set

#### out

Once boarder is laid, find the way that water will fall, and make sure you lay across it not with it.

This will prevent water from using the turf joins as channels and eroding soil.