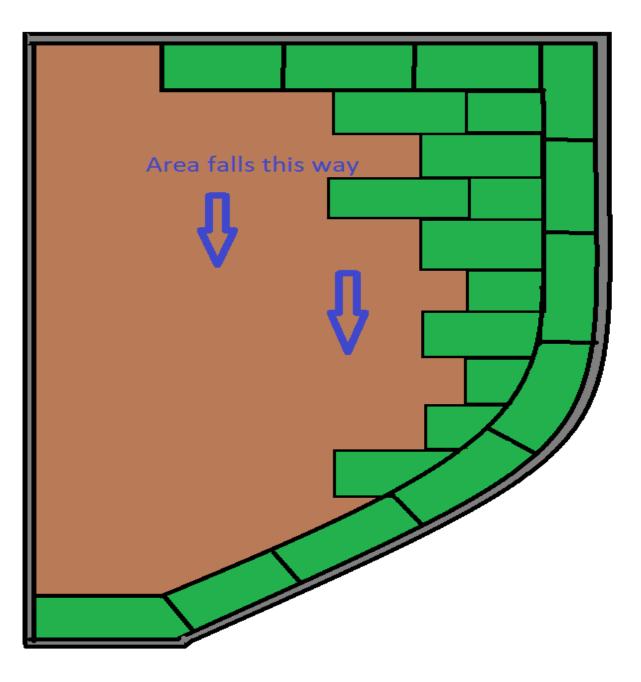

# Boarders and Set

#### out

Always lay the boarder first so the lawn can be cut into this.